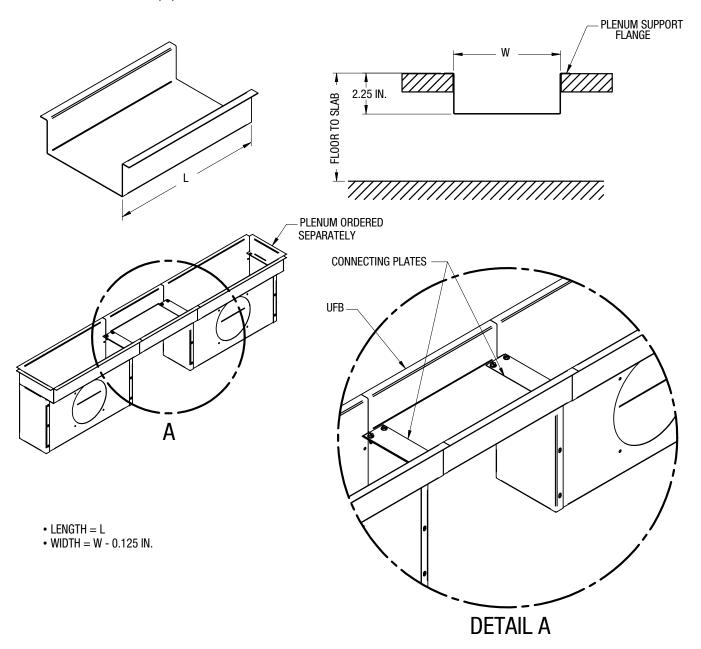

*UFB**UNDERFLOOR BLANK-OFF







#### **Underfloor Blank-off**

The Underfloor Blank Off (UFB) can be used to create a continuous-grille look with underfloor plenums and terminals such as the Linear Floor Plenum (LFP), Linear Plenum Terminal (LPT), and Linear Natural Convection Terminal (LNT). Quickly removable endcaps on the plenums and terminals make installation of the UFB very simple. The UFB can be used in flanged and flangeless applications, and can be ordered with pedestal brackets.



## **FEATURES**

- Constructed of 22 ga. steel painted black (B17)
- Available for use with flanged and flangeless grilles
- Pedestal brackets available, shipped loose
- Shipped with connector plates for joining and sealing with plenums and terminals

# DIMENSIONAL DATA

## Off floor tile supported



# DIMENSIONAL DATA

## Off pedestal supported





Product Improvement is a continuing endeavour at Price. Therefore, specifications are subject to change without notice. Consult your Price Sales Representative for current specifications or more detailed information. Not all products may be available in all geographic areas. All goods described in this document are warranted as described in the Limited Warranty shown at **priceindustries**.com. The complete Price product catalog can be viewed online at **priceindustries**.com.