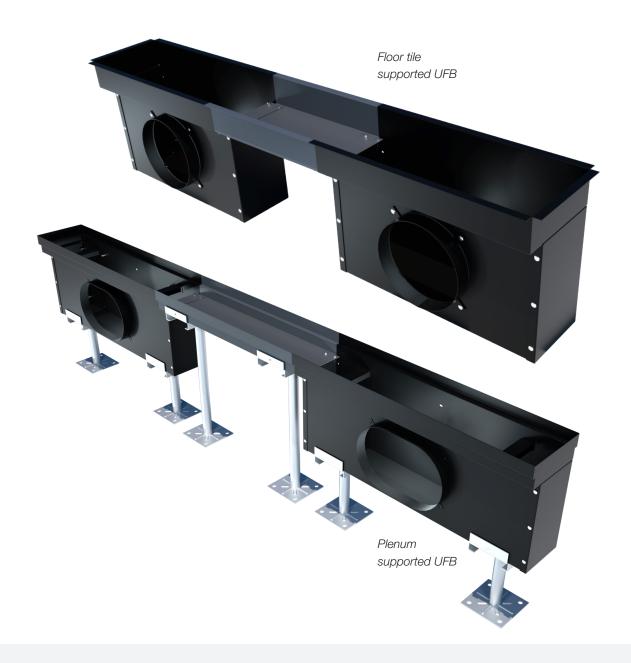

#### **Underfloor Blank-off**

The Underfloor Blank Off (UFB) can be used to create a continuous-grille look with underfloor plenums and terminals such as the Linear Floor Plenum (LFP), Linear Plenum Terminal (LPT), and Linear Natural Convection Terminal (LNT). Quickly removable endcaps on the plenums and terminals make installation of the UFB very simple. The UFB can be used in flanged and flangeless applications, and can be ordered with pedestal brackets.

## **FEATURES**

- Constructed of 22 ga. steel painted black (B17)
- Available for use with flanged and flangeless grilles
- Pedestal brackets available, shipped loose
- Shipped with connector plates for joining and sealing with plenums and terminals